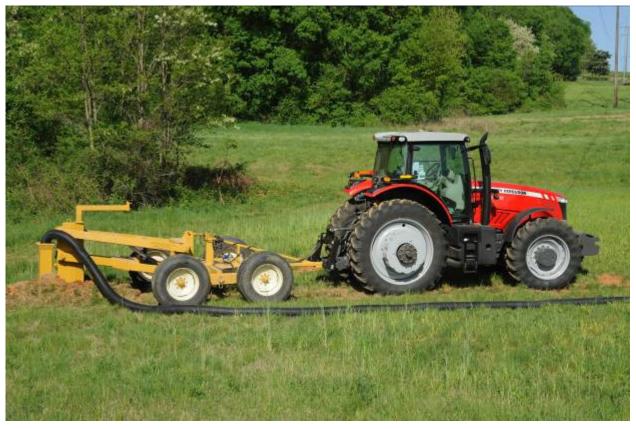

## JESCO Farm Drainage Tileplow

## www.tileplow.com

LWB Model

Model: LWB-6B Install 5" or 6" tile with the 6" boot kit \$16,900

- Pulled by a 4wd tractor. (27,000lbs suggested. weight)
- Twin hydraulic cylinders with one pair of quick connects.
- Available for pickup in Des Moines, Iowa.
- Optional boots are available for 3" & 4" tile.
- Manufactured in the State of Iowa with products from the USA.
- Hydraulic cylinders made in the USA.
- We supply quality products that are made in a manufacturing facility, not a welding shop.
- Powder coat paint for long durability.
- CAD/CAM technology utilized through-out the production process.
- Chain depth gauge included.

515-309-9884 scott@tileplow.com

JESCO AG LLC.

| Specifications                | Value               | Comment                                  |
|-------------------------------|---------------------|------------------------------------------|
| Weight                        | 7200 lbs            | With Cylinders and hoses                 |
| Width -                       |                     |                                          |
| Tire track outside-to-outside | 129"                |                                          |
| Transport width on-trailer    | 94"                 | Walking beam removed                     |
| Length - Tongue to boot       | 20'                 |                                          |
| Height                        | 9'-2"               | GPS mount may be removed, subtract 6"    |
| Depth                         | 58"                 | Working depth                            |
| Hitch                         | Cat III drawbar     |                                          |
| Hitch Pin requirement         | 1.5"                | Pin not supplied                         |
| Tire/wheel Quantity           | 4                   |                                          |
| Tire size                     | 385/65Rx22.2        | Used Truck tires – Exact tire specs vary |
| - Pressure                    | 100 PSI             |                                          |
| - Load rating                 | Load J              | Load J minimum                           |
| - Ply rating                  | 18 Ply              |                                          |
| Wheel size (4)                | 22.5x11.25"         | 8-8-6 wheels with nuts                   |
| Wheel rating                  | AG type, 9000lbs/ea |                                          |
| Hydraulic cylinders           | 2                   | Made in the USA, from US components.     |
| - Required remotes needed     | 1 set               |                                          |
| - Size                        | 4"x24"              |                                          |
| - Hoses                       | ISO Ag connectors   | Parker hoses, made in the USA            |
| Laser/GPS mast mount          | Included            |                                          |
| 4B-KIT boot                   | 3"-4" tile          | One included in the LWB price.           |
| 6B-KIT boot                   | 5"-6" tile          | One included in the LWB price.           |
|                               |                     |                                          |